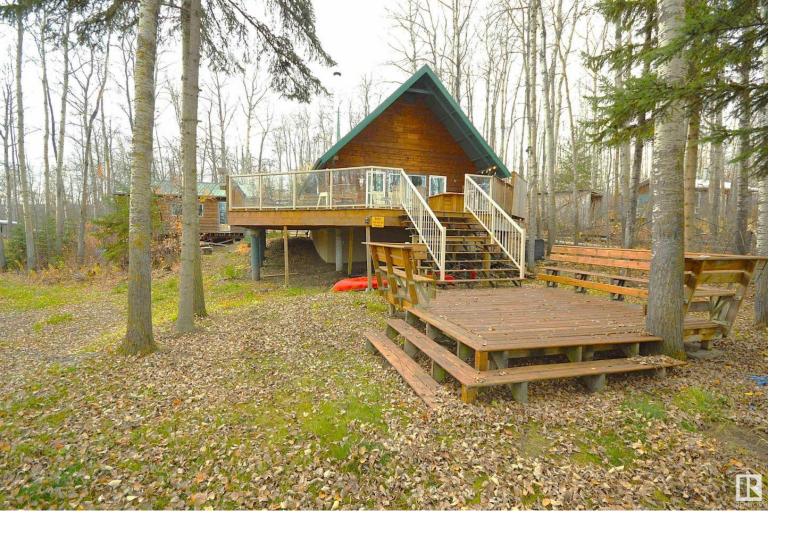

## 45302 TWP RD 593A Rural Bonnyville M.D. AB

\$250,000

Secluded in the depths of this treed lot on South Side of Muriel Lake is this newly updated 4 season cabin. Cute and neat as a button but yet appealing the exterior's rugged side of pure nature. Oh where to start! Interior has fresh updated cottage color paints, trims, beams, light fixtures, pulls, flooring, and white shiplap. On the main level is open concept living kitchen, family room & dining with large patio doors giving easy access to outdoor kitchen double level deck. Peak vaults creates the huge airy feeling going up pillared staircase to the 2 bedrooms and cozy landing corner. The woodstove generously warms up the whole home when in use. Underneath to brave the winters is now a new (2022) HE Furnace and venting installed, 1250 gallon cistern, water pump system, spray foam insulated floor joists, all in the heated crawl space. The wood floor 24'x24' garage unheated, is split with a workbench & storage & 1 vehicle parking. Northeast Gas Co-op, 750 G appx septic cistern, ATCO power to 100 amp panel