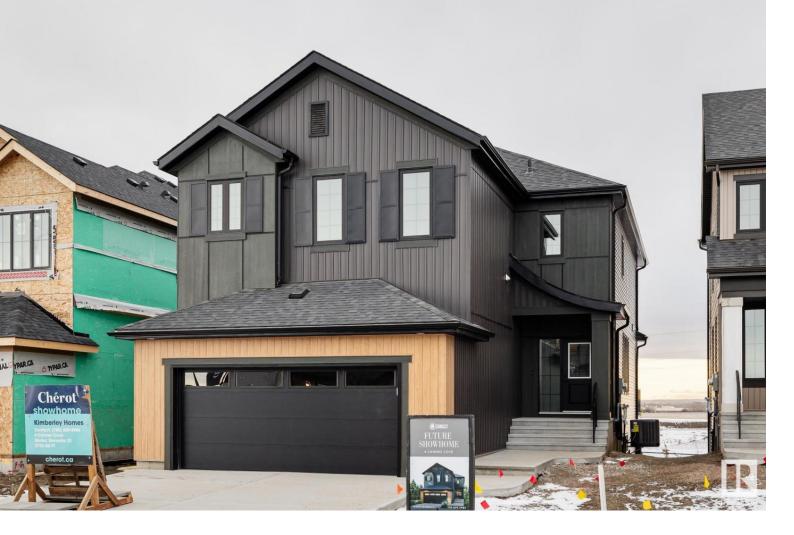

## 4 Cannes Cove St. Albert AB

\$899,900

WALKOUT SHOWHOME IN NEW CHEROT NEIGHBORHOOD! Kimberley Homes brand new Marseille floorplan is a gorgeous lay out that features an open concept main floor w galley style kitchen & huge butlers pantry w tons of storage, white appliances & built in wall oven, large living room, tech/den space w custom built ins, dining room, 1/2 bath & mudroom. The second story offers a total of 4 bedrooms including a generous primary w stunning ensuite c/w tiled showed, freestanding tub & dual vanities, bonus room, laundry & main bath. This property backs the pond & with massive windows throughout the views are phenomenal. With loads of upgrades throughout & a dark moody exterior this home is overflowing with charm. This WALKOUT property is an absolute must see & is situated in the exciting new area of Cherot, a St.Albert community, rooted in french elegance, featuring a new recreation centre, Paris themed park & is connected to trails & nature located just off Ray Gibbons Drive. Some photos are virtually staged.