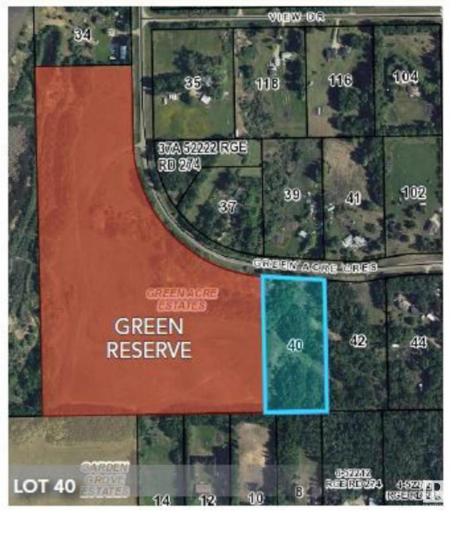

## 52222 RGE RD 274 40 Rural Parkland County AB

\$425,000

Build your dream home on 4.5 acres! This is an excellent location in Parkland County. It's a short drive to Spruce Grove and Winterburn. The adjacent Green Reserve area gives you a lovely private home site. The property is on an asphalt road. Partially treed lot in a mature and well-established subdivision. Country living with the convenience of extensive city amenities nearby!