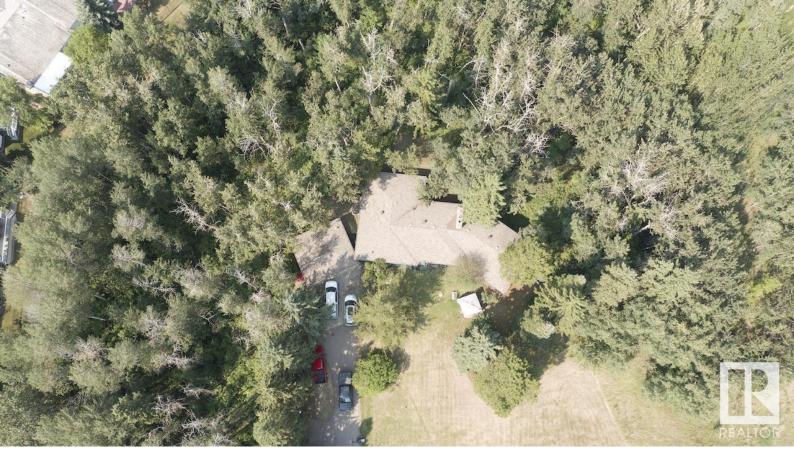

## 40 BLACKBURN Drive Edmonton AB \$1,350,000

OASIS IN THE HEART OF EDMONTON! Looking for the privacy of an acreage in the city? WELCOME to Blackburn in its convenient location of SW Edmonton. This 2.67 acre (116,305 sqft) lot is situated well within city limits and borders tranquil creeks and mature trees. The North, East and part West sides of the property are surrounded by an environmental reserve. Excellent access to Anthony Henday, and all amenities. Property has RM zoning! The property has excellent potential to redevelop land with low rise residential or commercial space. Building pocket of this lot is 14,585 sqft. This one of a kind opportunity doesn't come often. Tranquility lives here.