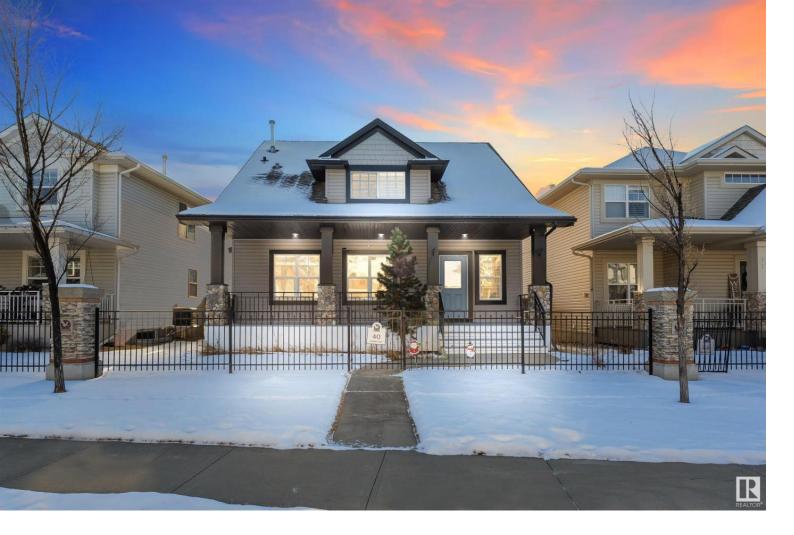

## 40 CHAPLIN Lane Sherwood Park AB

\$520.000

Welcome to your tranquil haven, perfectly situated for effortless connectivity. This captivating two-story residence offers 1800 sq ft of luxurious living space, complete with a sun-drenched south-facing yard and a spacious deck, ideal for outdoor gatherings. Parking is a breeze with a generous double garage and outdoor space for four vehicles. Step inside to discover a haven flooded with natural light, showcasing a gourmet open kitchen with a corner pantry and newer stainless appliances. Cozy up by the fireplace in the living room, creating a warm ambiance on chilly nights. The partially finished basement adds versatility, perfect for a home office, gym, or additional living space. Upstairs, retreat to three bedrooms, including a lavish primary suite with a generous walk-in closet and private ensuite. Enjoy easy access to Baseline and Yellowhead for shopping and commuting convenience. Embrace the vibrant neighborhood with parks and trails from the front door, offering endless recreational opportunities.