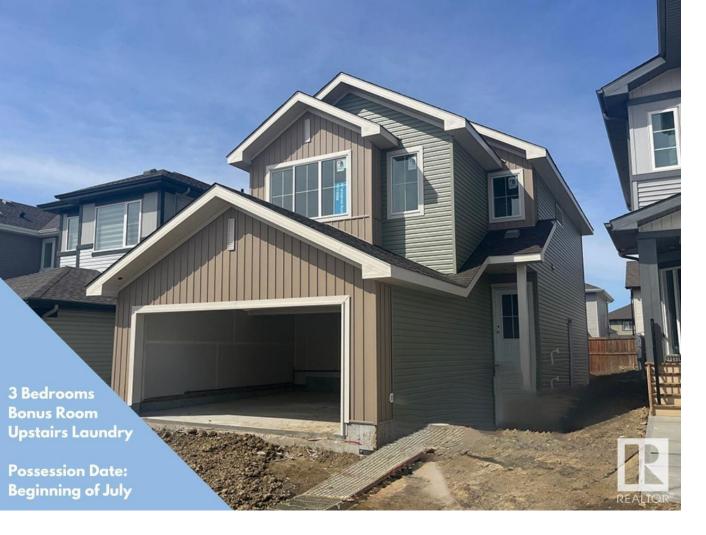

## 40 SPRINGBROOK Wynd Spruce Grove AB

\$509,900

The Allure is an Evolve model has everything you want and need in a home. 9'ceilings on main & foundation level, double attached garage & separate side entrance. Luxury Vinyl Plank Flooring throughout the main floor. Inviting foyer leads to the highly functional U shaped kitchen that has generous quartz counter-tops (throughout home) a Peninsula island with flush eating ledge, microwave shelf, chimney style hood fan, Moen "Indie" Black matte kitchen faucet, silgranit sink, full height tiled kitchen backsplash and plenty of cabinets with crown moulding. Great room and nook have large windows and sliding glass patio doors. A mud room with built-in bench and 1/2 bath complete the main floor. A bright primary bedroom offers a substantial walk-in closet and a 5 piece ensuite including double sinks and tub/shower combo. There is a bonus room and a main 4 piece bath, a laundry room and two more comfortable bedrooms with plenty of closet space. Photos are representative.