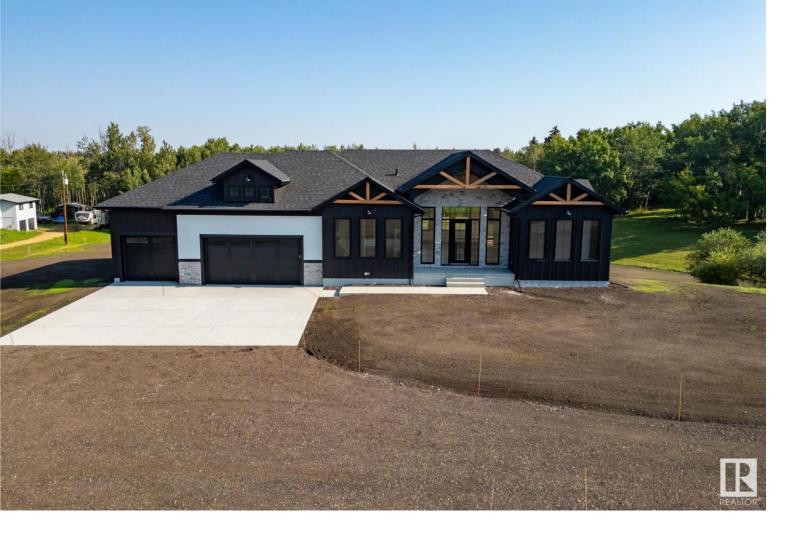

## 400 22560 Wye Rd Rural Strathcona County AB

\$1,599,998

Estate style walkout bungalow with Immediate POSSESSION! Acreage living at its finest located in Wye Cliff community just 2 mins from Sherwood Park. The YORK- Another amazing home built by Launch Homes. This home offers a perfect country living with urban convenience. Resting on 2-acres it backs onto a natural reserve, emphasizing modern organic sophistication. Upon entering, the home captivates w/ its 10' ceilings, featuring a 12' flat vault in the great room w/ a peaked vault in the kitchen & nook. Abundant natural light goes through the massive windows w/ a sleek black exterior & interior finish. The main floor also features custom-tiled curbless shower, freestanding tub, main-floor laundry w/ locker-style mudroom. The oversized triple garage boasts a single high lift bay & 12' ceilings. The walkout basement has 9' ceilings, 3 beds, 2 baths, a full kitchen & a open concept media room. The rear deck w/ Duradeck finish, includes a covered area & a fixed screen. This home is a must see!