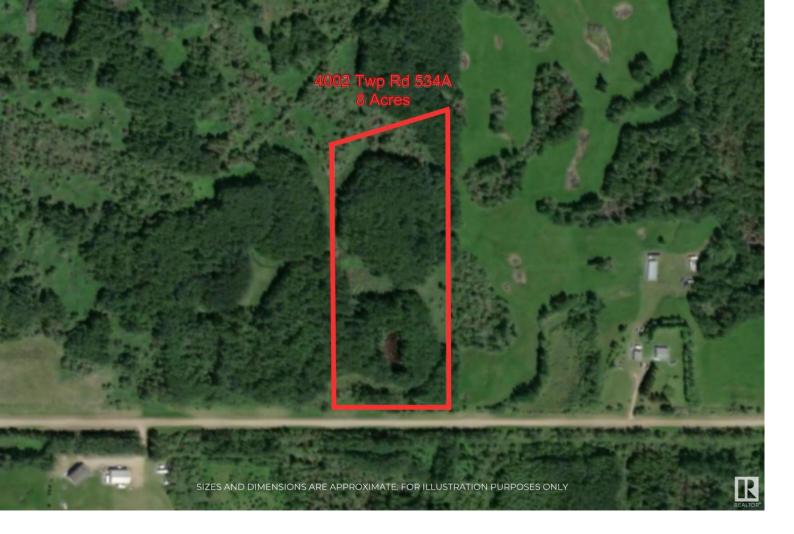

## 4002 Township Road 534A Rural Parkland County AB

\$1/9,900

Discover the perfect setting for your dream acreage with this stunning treed lot in Parkland County, just minutes north of Wabamun! Spanning a beautiful 8 acres, this property offers tranquilty, beautiful scenery and tons of potential. Located outside of subdivision, the lot features an abundance of trees and picturesque topography, providing a serene and private atmosphere for your future home. Imagine waking up each day to the peace of rural living while still being close to all the amenities you need. This prime location is not only a short drive to the charming lakeside town of Wabamun, but also conveniently close to the thriving communities of Stony Plain and Spruce Grove. Here, you can enjoy all of the peace of country life without sacrificing access to shopping, dining, and other essential services. Natural gas and electricity are available at the lot line, and the driveway approach has already been constructed. Begin your acreage dreams here by creating your perfect retreat!