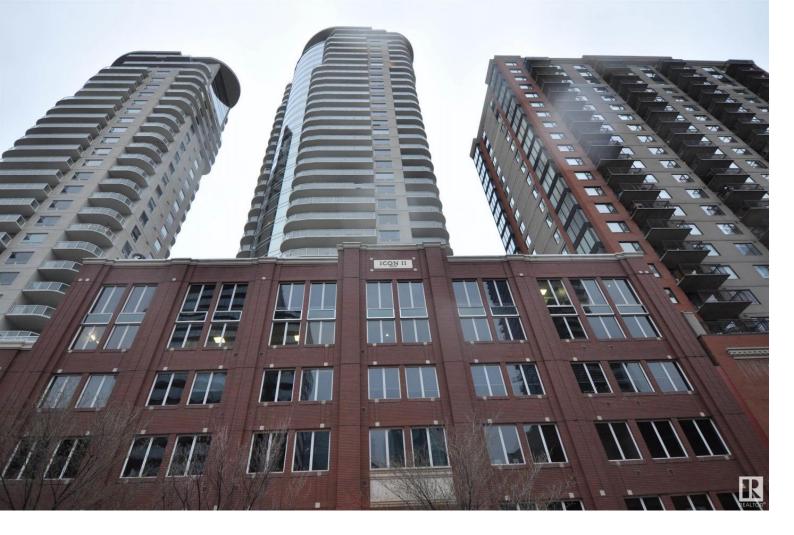

## 10154 104 Street 401 Edmonton AB

\$1,400,000

Move your DENTAL Practice to the heart of Downtown Edmonton near City Centre! Vibrant Ice District area. Nice quiet building downtown ideal for an Endodontist, for a cosmetic dentist and any Dental Specialist. All pipes are in the subfloor so you never have to bother your neighbour downstairs with leaky pipe issues! What a bonus! All leaseholds look brand new. Enjoy your new snazzy forever space that you yourself own! Large windows with incredible views and abundance of light. High elevated ceiling height. High Rise Condo tower in Edmonton ideally located on Downtown Edmonton's 104th Street Promenade. Icon II, completed in 2010 contains 147 Condos across 30 stories. Walking distance to LRT, Rogers Place, Macewan University and downtown Farmer's market.