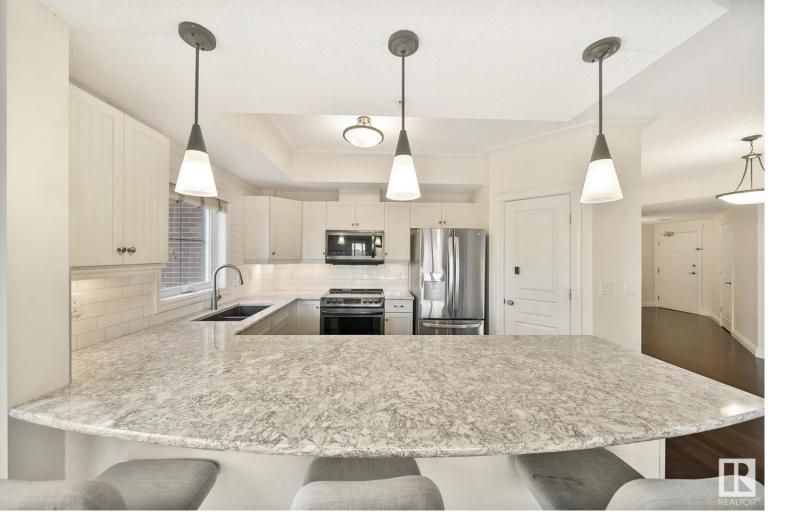

## 10232 115 Street 401 Edmonton AB \$419,900

Welcome to this exquisite executive top-floor residence, featuring 2 bedrooms plus a den and offering 1,273 sq. ft. of open, luxurious living space. With impressive 9-foot ceilings, this home feels bright and spacious. The two large bedrooms come with ample closet space, accompanied by 2 full bathrooms for added convenience. Enjoy the warmth of a gas fireplace in the living room and the practicality of in-suite laundry. The modern kitchen boasts new quartz countertops and appliances, an abundant cabinet space, complete with a pantry. The open layout allows for a formal dining area, ideal for entertaining. Included are 2 side-by-side underground parking stalls and a spacious storage cage, all within a well-constructed concrete and steel building. Perfectly located, you're just steps away from some of the city's best restaurants, scenic river valley trails, parks, and local amenities. Step out onto your private balcony. Don't miss this rare opportunity to experience elevated living in the heart of the city!