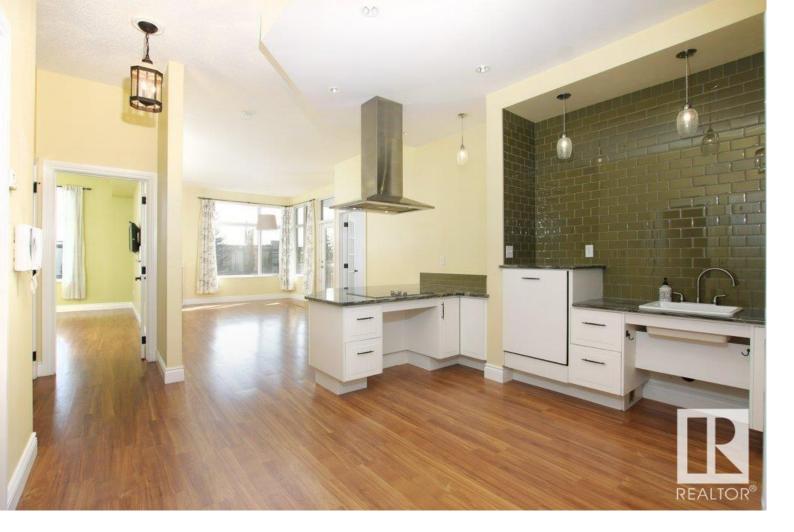

## 11140 68 Avenue 401 Edmonton AB \$364,900

What a RARE find! This unique original owner 2 bedroom, 1 1/2 bath condo is nestled in the quaint community of Parkallen. This GEM of a UNIT has had \$80,000 in renovations & upgrades to accommodate those w/ mobility concerns. The kitchen was tastefully redone with an open concept, white cabinetry, gleaming granite counters, Jenn-Aire appliances and access for anyone to cook like a chef! Both bedrooms are roomy with lifts to take you from bed to the bathrooms with ease...the primary had a total ensuite renovation with glorious walk-in/wheel-in shower. Views from the balcony of the park & school across the street provide tranquility and peace. Added features of this property are A/C, gas line for BBQ on the deck, plus the elevator leads to your tandem underground parking, storage room, fitness room & meeting room in the building. Just down the street is the community centre, park, community garden, coffee shop, bakery & more! You will be impressed with everything that this unit and area has to offer!