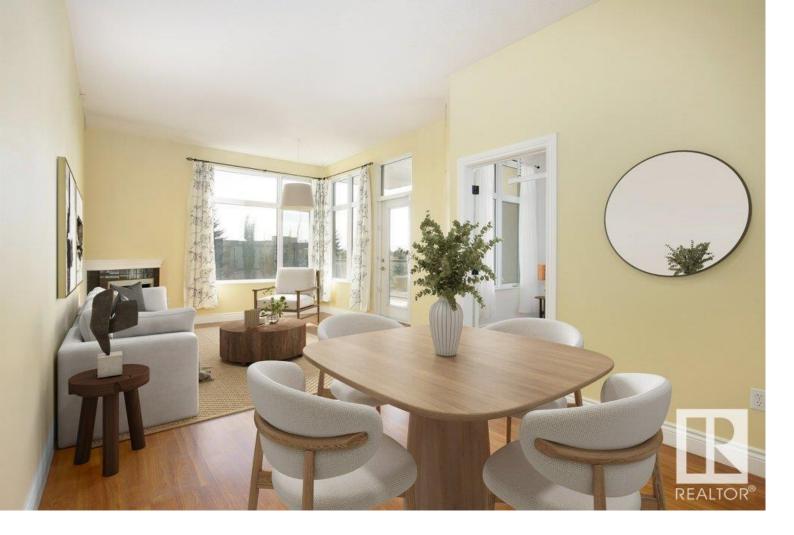

## 11140 68 Avenue 401 Edmonton AB

\$329,000

What a RARE find - Wheelchair accessible! This unique original owner 2 bed, 1 1/2 bath condo is nestled in the quaint community of Parkallen. This GEM of a UNIT has had \$80,000 in renovations & upgrades to accommodate those w/ mobility concerns. The kitchen was tastefully redone with an open concept, white cabinetry, granite counters, Jenn-Aire appliances & access for anyone to cook like a chef! Both bedrooms are roomy w/ lifts to take you from bed to the bathrooms with ease...the primary had a total ensuite renovation with glorious walk-in/wheel-in shower. Views from the balcony of the park & school across the street provide tranquility & peace. Added features of this property are A/C, gas line for BBQ on the deck, plus the elevator leads to your tandem underground parking, storage room, fitness room & meeting room in the building. Just down the street is the community centre, park, community garden, coffee shop, bakery & more! You will be impressed with everything that this unit and area has to offer!