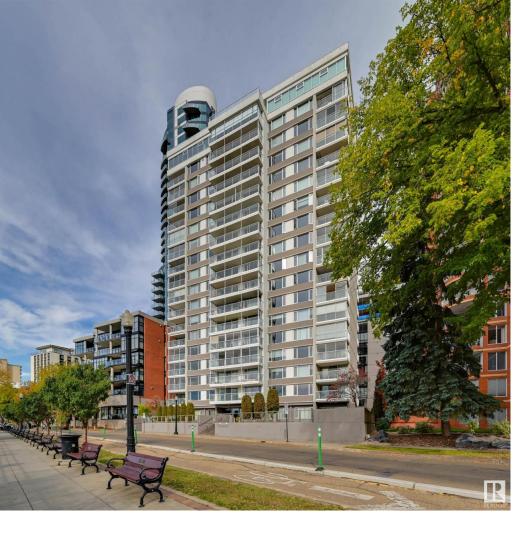

## 11920 100 Avenue 401 Edmonton AB \$349,800

SPECTACULAR RIVER VALLEY VIEW from this 1416 sq.ft. 2 bedroom 2 bathroom condo in the FAIRMONT conveniently located on the Promenade close to the river valley trails, restaurants, shopping, coffee shops & quick access to Art Galleries, unique shops, the Brewery District, Ice District & U of A. This very bright unit has south & north exposures with enclosed balconies. Eating area in the kitchen with granite counter tops & white appliances. Formal dining room with access to the north balcony. Laminate flooring throughout and tile in bathrooms. 4 piece main bathroom next to the second bedroom & a 3 piece ensuite bathroom. Good size storage room in the unit. Free laundry on the floor & an extra storage locker. Underground parking. Amenities on the top floor include an indoor pool, sundeck, fitness room, social room, golf practice area & an excellent live-in manager. Excellent views from this premier location with the Promenade at your doorstep!