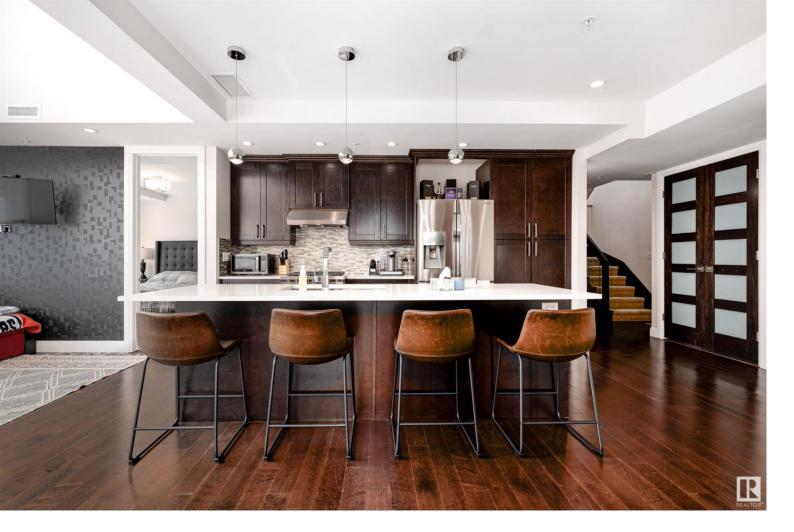

## 1350 WINDERMERE Way 401 Edmonton AB

\$739,000

Here is a rare opportunity to find a unique penthouse in a low-rise CONCRETE & STEEL building with a POND VIEW in desirable WINDERMERE. This 2 storey CORNER UNIT with 3 bedrooms, 2.5 baths, and generously sized loft is big enough to be a house, yet allows you to enjoy MAINTENANCE FREE living and be able to just lock up and leave! Not to mention a TITLED DOUBLE GARAGE in the HEATED UNDERGROUND PARKADE which offers extra storage as well as a secure place to park your car. So many other wow factors including a STEAM SHOWER in the upper ensuite, 8' solid wood doors with glass inserts, A/C, CENTRAL VAC, high end STAINLESS STEEL appliances, and FOUR BALCONIES with one being an enormous ROOFTOP PATIO featuring a gazebo, sink, and gas stove, perfect for entertaining! Soaring 18' ceilings with two open-to-above areas and an abundance of oversized windows highlight a bright open space that is warm and welcoming. Plenty of great restaurants, shopping and entertainment nearby. Come make this dream home a reality!