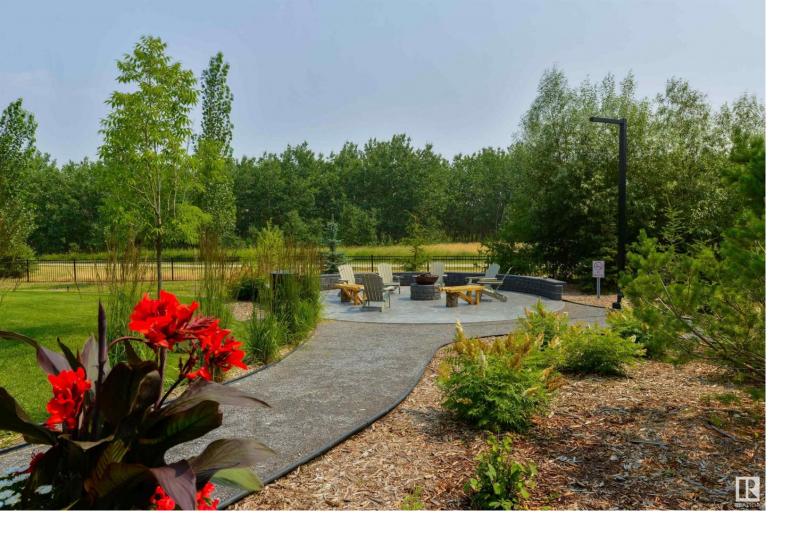

## 7471 May Common 401 Edmonton AB

\$439,900

BRAND NEW, TOP FLOOR, 10 FOOT CEILINGS, SOUTH FACING - This is hands down the nicest 1000 Sq Ft condo in SW Edmonton! Welcome to Building 2 in THE EDGE at LARCH PARK, a highly sought after bungalow-style condominium project ON THE RAVINE. This TRANQUIL floor plan is IDENTICAL to the show suite! The ceilings & doors are the HIGHEST in this unit because it's the TOP FLOOR. The primary suite is beautiful and fits a KING BED! PLUS... this building has absolutely luxurious amenities that you have to see to believe. Enjoy life with like-minded friends in the OWNER's LOUNGE, CHEFs KITCHEN, FITNESS & YOGA STUDIOs, GARDEN, FIRE PIT, GAMES ROOM, ART STUDIO, LIBRARY, THEATRE & more. Grab a glass of wine and meet up on the ROOFTOP DECK. Or welcome your guests into your fabulous NEW 2 BED & 2 BATH suite and relax on the sunny patio. It's the new space you have been waiting for. Includes 1 underground parking stall & 1 surface stall. Extremely well-run condo board & FULL WARRANTY makes this a no-brainer. Welcome Home!