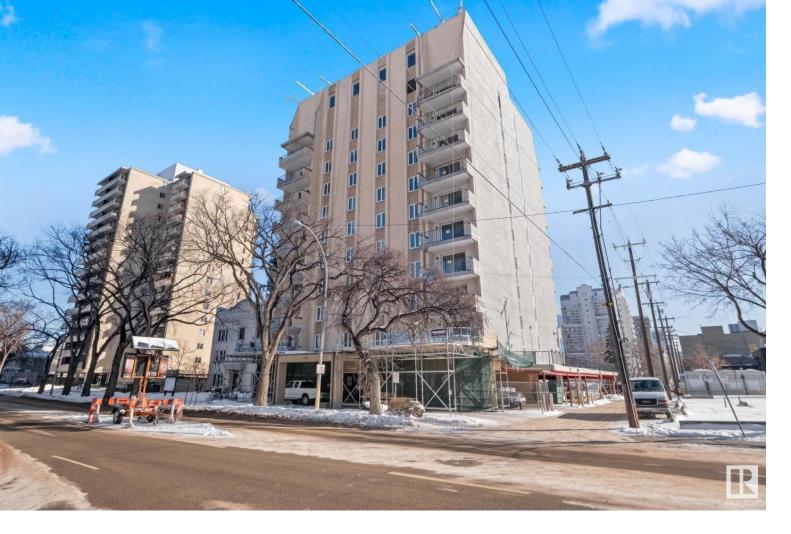

## 10135 116 Street 402 Edmonton AB \$135,000

Welcome to "THE BERKELY", a conveniently located and well maintained Concrete high rise located just off Jasper Avenue, very close walking distance to all services. Overloaded with convenience, this spacious 960+Sq.Ft. 4th floor upgraded and renovated 2bed+1full bath Condo is immaculate & provides incredible value in both location & design. The Oversized Living Room+Dinning Room has plenty of space for all your furniture & has a newer balcony with city view. Kitchen is upgraded with new S/S appliances, In-suite laundry with a large storage area. The building has more features such as extra in-building storage facility, Social & Games Area, 11th floor Exercise Room, Dry Sauna X2, Swimming pool, and a massive Roof Top Patio with gorgeous city center and river valley views. Ownership includes (1) above ground, covered parking stall.

Water/Sewer/Heat/Electricity included in condo fees. Windows have already been replaced and currently the building envelope and balconies are undergoing refurbishment.