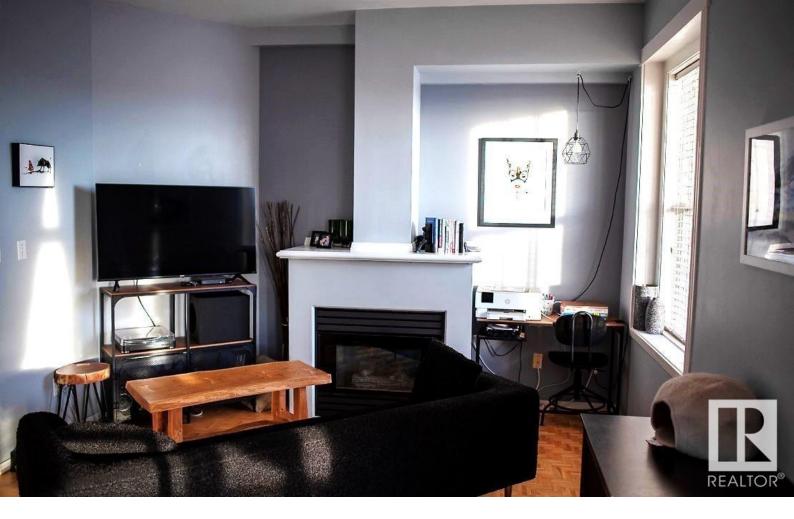

## 10728 82 Avenue 402 Edmonton AB \$374,900

Gorgeous 2 level 2 bedrooms, 2 bathrooms, 2 underground parking south view executive condo in the historic building "THE GARNEAU" with exposed brick and parquet hardwood flooring throughout is a must see and must have. Upper level feature 9' ceilings, large covered balcony with gas outlet for BBQ, living room with gas fireplace, kitchen with eating area, two-piece bathroom and storage room. The lower level has two spacious bedrooms, both with access to a large 5-piece ensuite with ceramic flooring and countertops with double sinks, in-suite laundry and extra storage. 2022 furnace with 10 year warranty, 2023 Refrigerator, washer & Dryer, 2020 Air conditioning, two titled parking stalls and storage locker located in the heart of the Garneau/Strathcona community, steps away from shops, and fine dining yet walking distance to the river valley and U of A hospital/university. Don't miss this opportunity to be in this prestigious Whyte Avenue location.