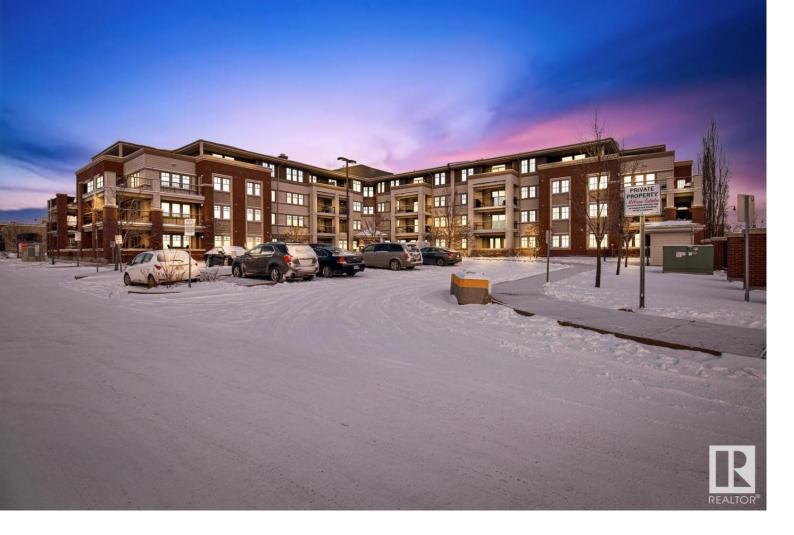

## 4450 MCCRAE Avenue 402 Edmonton AB

\$249.900

Adult luxury living at its finest. Welcome to this gorgeous top floor condo with incredible soaring ceilings. The residence is 1028SF and includes heated underground parking and a storage cage. Greeted by a large entry way and the laundry room to your left when walking into the condo. On the other side is a huge main bathroom with stand up shower. Next, walking into the bright kitchen and living area boasting vaulted ceilings. The kitchen has beautiful wood cabinets, appliances that are like new and it leads into the large walk-in pantry. The primary bedroom would easily fit a king bed and leads into another large washroom through the dual walk through closet. The second bedroom is perfect for a hobby room or guests. The condo building is immaculately maintained and has amazing amenities; first floor social room with scheduled events, second floor fitness center, third floor library/puzzle room, and on the fourth floor there is a guest suite that can be rented for visiting family. Move in ready!