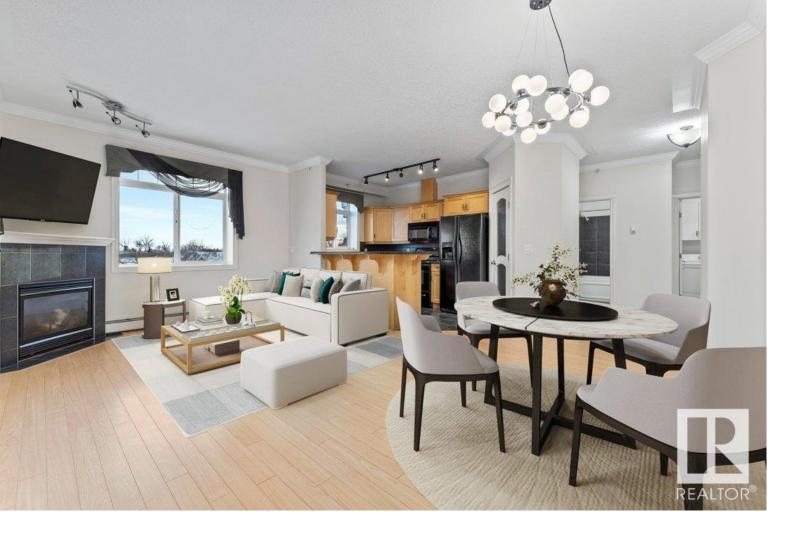

## 8631 108 Street 402 Edmonton AB \$398,000

Top floor corner unit in concrete building in the desireable Garneau area, close access to the U of A and the river valley. Over 1,000sf with 2 beds, 2 baths and a heated underground parking stall and storage cage. This condo is impeccably maintained with laminate flooring, coriander countertops, 9' ceilings, corner gas fireplace and balcony with bbq gas line facing trees. Both bedrooms are spacious and the primary has large walk-in closet with built ins and a 3 piece ensuite. Laundry room in suite has space for storage. Unit has recently been painted as well. Very secure and quiet building 18+.