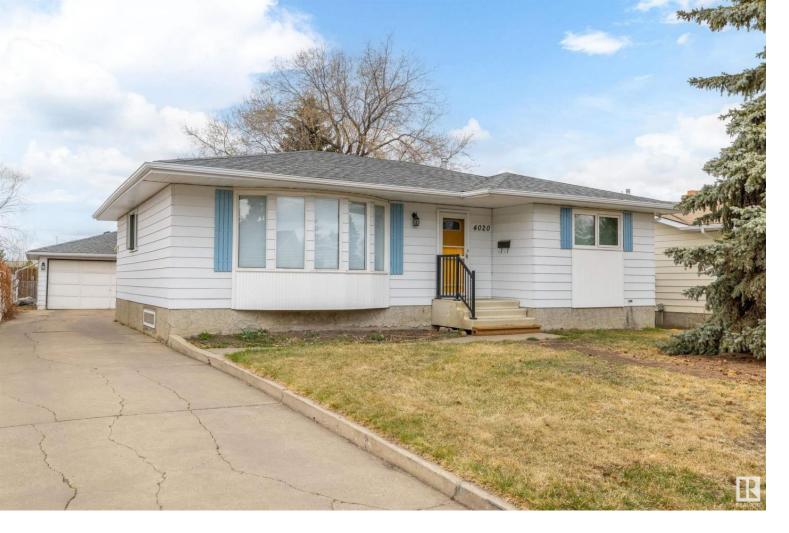

## 4020 89 Street Edmonton AB \$414,900

Incredible 1200 square foot Bungalow in Tweddle Place! Nestled in a convenient location this charming bungalow offers the perfect blend of comfort and functionality. The main level showcases 3 bedrooms and 2 bathrooms, one of which is a convenient ensuite. The large windows in the living area let in lots of natural light and create a bright and airy feel. Downstairs, you'll discover a SECOND KITCHEN, additional bedroom, and bathroom as well as a versatile living area. This space offers endless possibilities! Outside, the property is complemented by a double detached garage, and the expansive yard space offers plenty of room for outdoor activities, or enjoying the fresh air and sunshine. Conveniently located near all amenities, including shops, restaurants, schools, and parks, this bungalow provides easy access to everything you need for comfortable living.