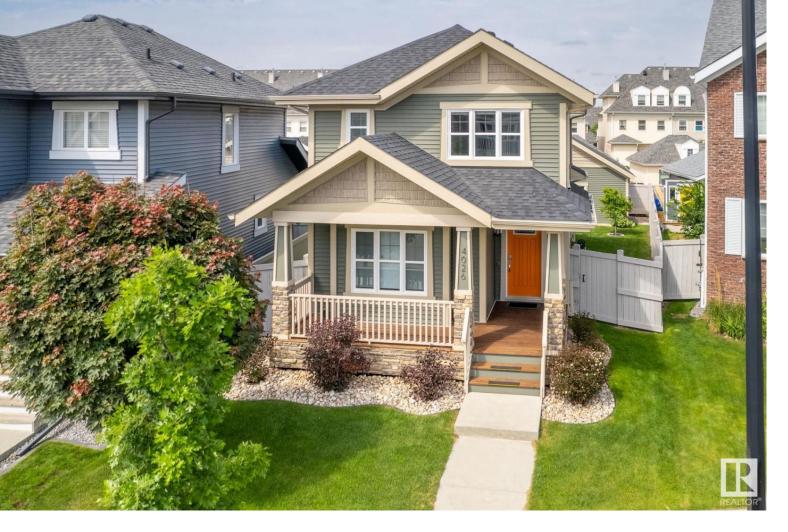

## 4026 MORRISON Way Edmonton AB \$599,900

This home has everything you have been dreaming of! To start, this home is situated on a pie lot with an INSULATED & HEATED TRIPLE CAR GARAGE, picturesque landscaping with a beautiful DECK, & additional paved storage! Inside the main floor homes a spacious living room with hardwood floors that flood to the kitchen & dining area! Now this kitchen is what chefs dreams are made of as you will find GRANITE COUNTERTOPS, CEILING HIGH CABINETS, SS APPLIANCE, & GAS RANGE! Completing the main level is a custom mudroom nook, along with a 2pc bath! Upstairs homes 2 PRIMARY BEDROOMS W/WALK IN CLOSETS & ENSUITE'S! The one ensuite has a large walk in shower, while the other Primary ensuite takes it to the next level with adding a jetted tub along with the walk in shower! The basement is fully finished with a flex/den area, spacious REC ROOM which is complete with a WET BAR, but can easily be converted to a 3rd BEDROOM, & a 2pc bathroom! Extra Features: CENTRAL A/C, 220 WIRING IN GARAGE, 9FT CEILINGS, UPSTAIRS LAUNDRY!