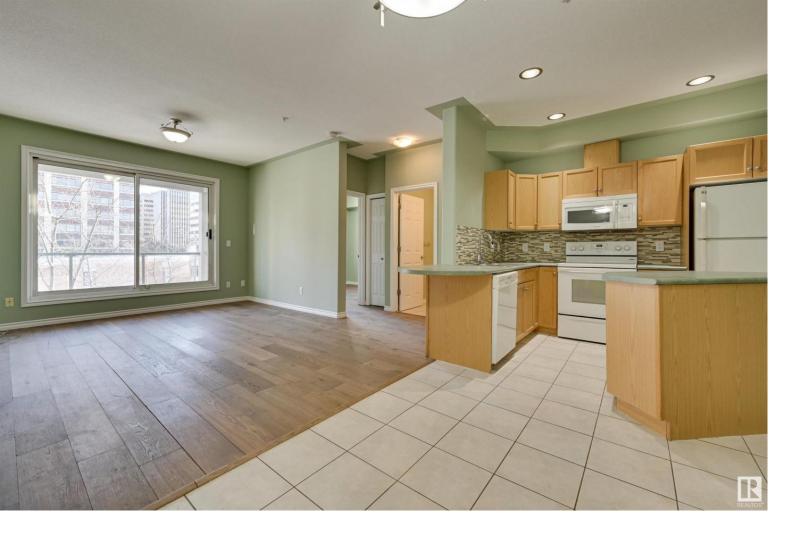

## 10011 110 Street 403 Edmonton AB \$219,900

MOVE IN READY EXECUTIVE 845 sq.ft. 2 bedroom 2 bathroom condo in THE SAVOY located in a PRIME Grandin location. East exposure with a city/treeline view. Modern, open floor plan with 9 foot ceilings. Bedrooms at the opposite ends of the living room. Oak cabinetry, kitchen island and white appliances including the stove, built-in microwave, fridge, dishwasher. New flooring in the living room and bedrooms. 4 piece main bathroom and a 4 piece ensuite bathroom with a large walk-in shower. The primary bedroom has walk in closet with built-in shelves and a 4 piece ensuite bathroom. INSUITE WASHER AND DRYER with extra in suite storage. Titled underground parking Unit 59. Gas barbeque hook-up. In floor heat system. LOW \$488/mth condo fee includes heat/water and building insurance. Excellent location a block to the LRT with quick access to the U of A, downtown and the river valley walking trails. Walking distance to grocery stores and amenities.