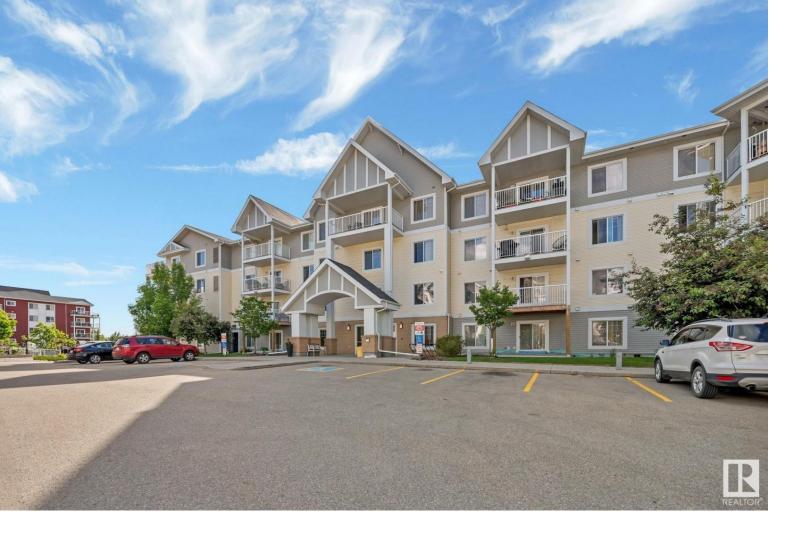

## 2208 44 Avenue 403 Edmonton AB

\$219,900

TOP FLOOR 2 BED, 2 BATH 871 SQFT CONDO offering a spacious floorplan with a modern touch. The kitchen boasts ample cabinets, GRANITE COUNTERTOPS, and stainless-steel appliances. A LARGE PRIMARY SUITE FEATURES A WALK-IN CLOSET AND A 3-PIECE BATH. The bright living room with plenty of pot lights leads to a patio with a NATURAL GAS HOOKUP, perfect for outdoor relaxation. In addition, there is a second good-sized bedroom and a 4-piece bath. Enjoy the convenience of a LARGE LAUNDRY/STORAGE room and 1 TITLED UNDERGROUND HEATED PARKING SPOT. Building amenities include exercise and social rooms. Close to schools, transit, and all amenities, this condo is a perfect blend of comfort and convenience. Condo fee includes heat, electricity, water and sewer!