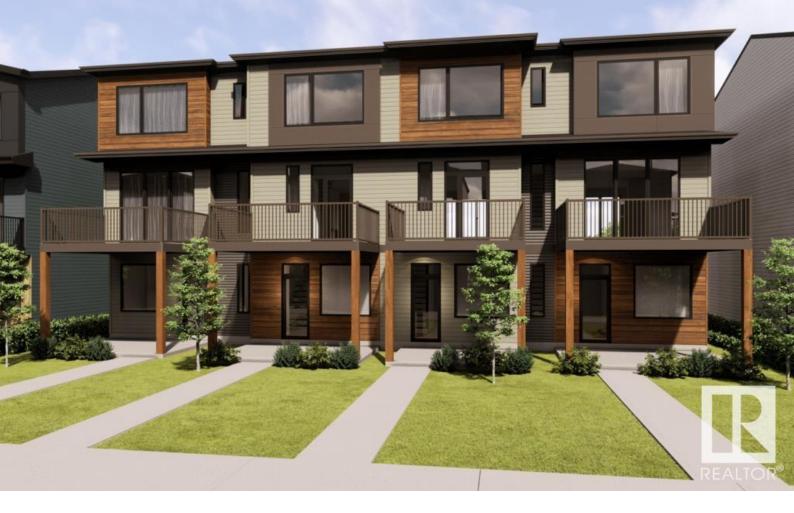

## 403 32 Street Edmonton AB

\$443,840

As a young couple or single parent, this townhome doesn't just offer value, it presents an opportunity for real financial independence. The Metro Tailored 18, isn't just a home, it's a doorway to endless possibilities, whether it's securing your own investment or paving the way for your adult child's journey to homeownership. This home is your canvas, and you are ready to create your masterpiece. Additional features of this home include three floors of finished living space, oversized windows on every level for natural light and amazing views, a double car rear attached garage, second-level balcony with metal railings and fully landscaped yard. Located in the new community of Alces, where you can enjoy beautiful park spaces, walking paths and activities with the kids, plus easy access to the Anthony Henday, South Edmonton Common, The Meadows Rec Centre. \*photos are for representation only. Colours and finishing may vary\*