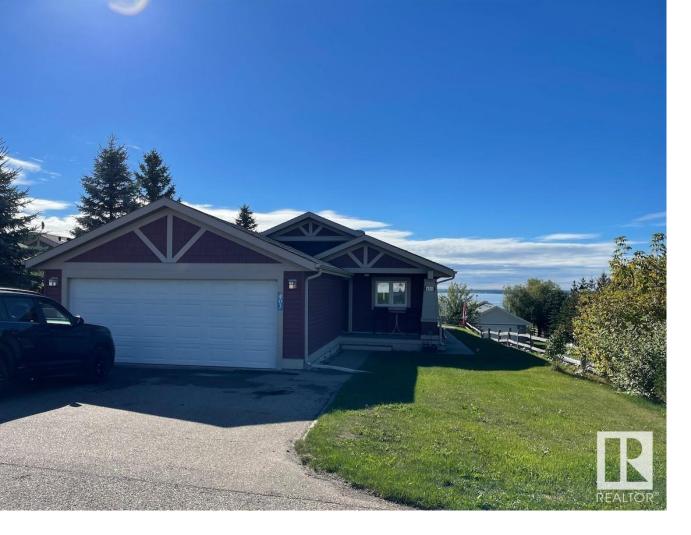

## 55101 STE. ANNE Trail 403 Rural Lac Ste. Anne County AB

\$551,000

Enjoy beautiful lake views from this 4 bedroom bungalow on Lac Ste. Anne! Situated on your own private lot this property has a front veranda and large back deck to make the most of every season. The gourmet kitchen with stone countertops adjoins the huge dining space with access to the deck. Cozy up to the gas fireplace in the bright living room! Your primary bedroom has a walk-in closet and features a 3pc. ensuite with walk-in shower. The 3 secondary bedrooms share the main 4pc. bathroom. Plenty of storage and a double attached garage! Enjoy club house amenities including the pool, rec. centre, and boat launch.