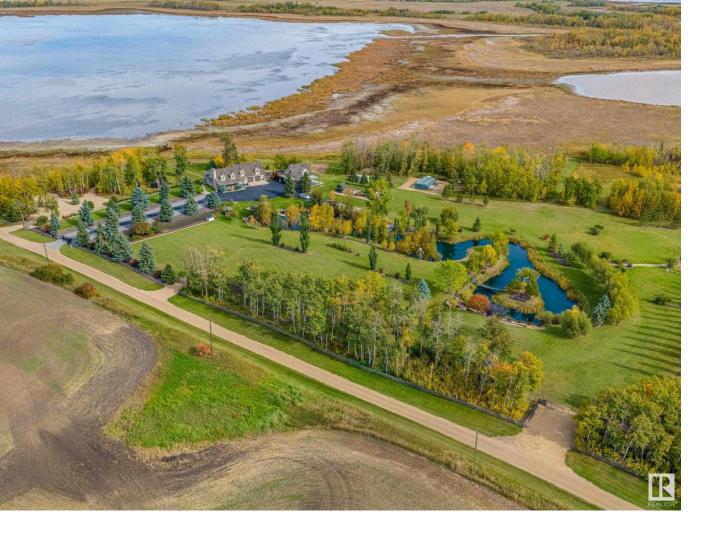

## 40303 Range Road 222 Rural Lacombe County AB

This beautiful 12 acre nature lovers dream is located on Pelican Narrows at Buffalo Lake in the centre of bird watching heaven. Beautifully manicured grounds encourage outdoor living with a private pond, walking trails and decks for dining or soaking up the sun. This exceptionally well-maintained home showcases the rustic charm of stone and wood, incorporating features of a heart-warming chef's kitchen, farm style dining area, and cozy seating to entice family and friends. Enjoy entertaining in the great room with the beautiful vaulted ceiling, stone fireplace, wet bar and amazing lake views. Two bedrooms, a sleeping loft, den and two well-appointed bathrooms complete the living space. The property includes a bright laundry/mud room area, an attached two car garage and a detached heated garage/shop. Above the detached garage is a guest suite with a perfect sunset deck. Whether you are searching for a personal piece of paradise or contemplating a holiday property, this acreage offers endless possibilities!