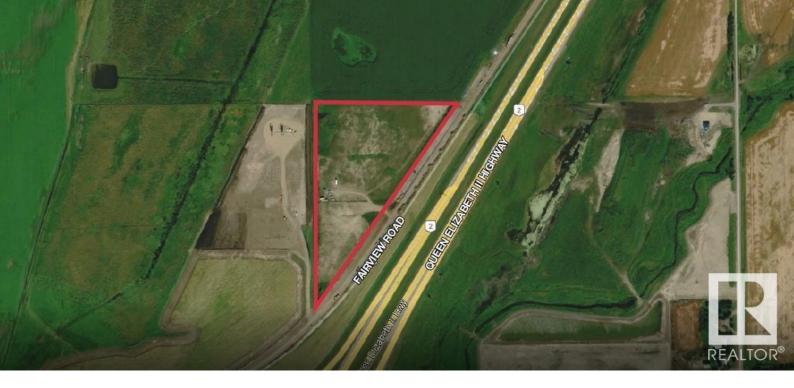

## 40412 271 Range Road Rural Lacombe County AB

\$1,500,000

Opportunity to acquire 14.3 acres of highway commercial development land located at 4;27;40;26;SE Lacombe County, AB ("the Subject Property"). Approximately 1,530 ft of high visibility highway frontage make it perfect for any developer wanting exposure along a busy highway corridor (38,510 AADT). The site is fully serviced with municipal sewer and water along the property line. Highway Commercial zoning allows for a multitude of permitted uses for the property. Fully fenced and graveled site previously used for modular home sales. Easy access from the North and South off of HWY 12 overpass.