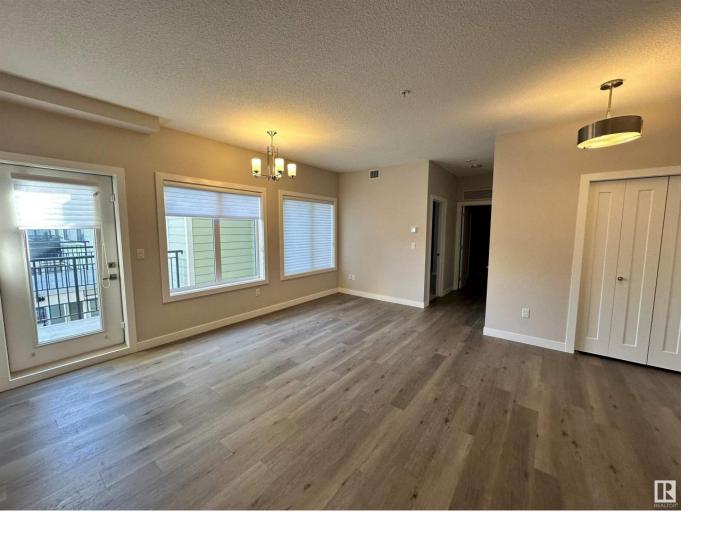

## 560 GRIESBACH Parade 405 Edmonton AB

\$349.000

Welcome to the Larkspur, our spacious (1098 SQ FT - builder's size) two bed, two bath condo unit with an open floor plan, in-suite laundry and energy efficient heat pump system for heating and cooling. Steps away from numerous amenities and outdoor green spaces in the award winning neighbourhood of Griesbach. Quick commute downtown and easy access to the Henday or Yellowhead. This suite has an oversized south-facing patio that looks out onto the courtyard of the building. The kitchen features Quarter countertops for a modern touch, stainless steel appliances and soft-close cabinets and drawers. LVP flooring throughout with carpet in bedrooms and LVT in bathrooms. Enjoy your master suite with generously sized walk-in closets and ensuite. Socialize with friends & neighbours in the library, amenity room & in-building gym. One underground parking stall included with car wash bay for residents. Small pets up to 20lbs, larger with board approval.