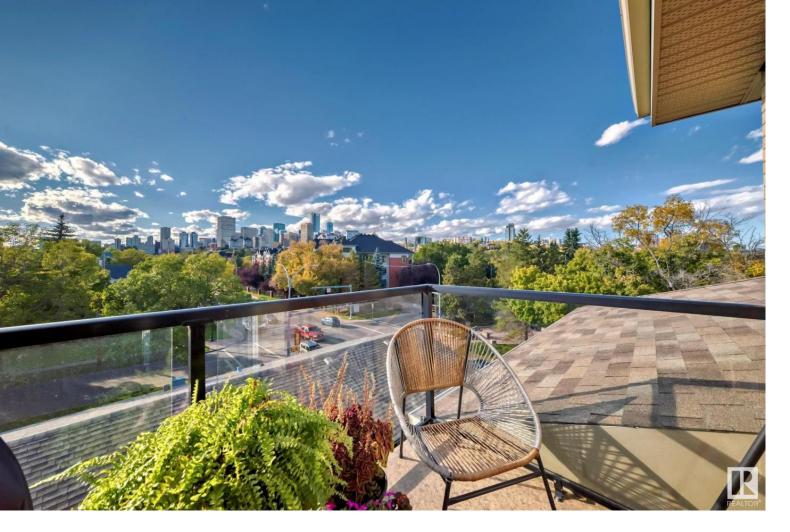

## 9750 94 Street 405 Edmonton AB

\$315.000

Top floor, corner unit with River Valley and beautiful downtown views! This condo is located within the sought after neighbourhood of Cloverdale. Walking distance to the new River Valley LRT line makes for an easy commute to downtown or drive in less than 10 minutes. Endless River Valley trails to explore with cute cafes along the way. Situated on the top floor of the building on a corner, there is only one wall shared with another unit. Enjoy peace and quite in this home with beautiful views from every window. Lots of natural light. The kitchen has granite counter tops and is open to the living room and dining room. There are ceramic tiled floors in the kitchen and bathroom with hardwood throughout the rest. Amazing floor plan has the 2 bedrooms split on opposite sides of the unit, primary suite has a walk through closet to the ensuite. 2 underground parking stalls included. Walking distance to the Muttart and Edmonton Ski Club. Well managed. Plus free Folkfest Tickets! This condo has everything you need