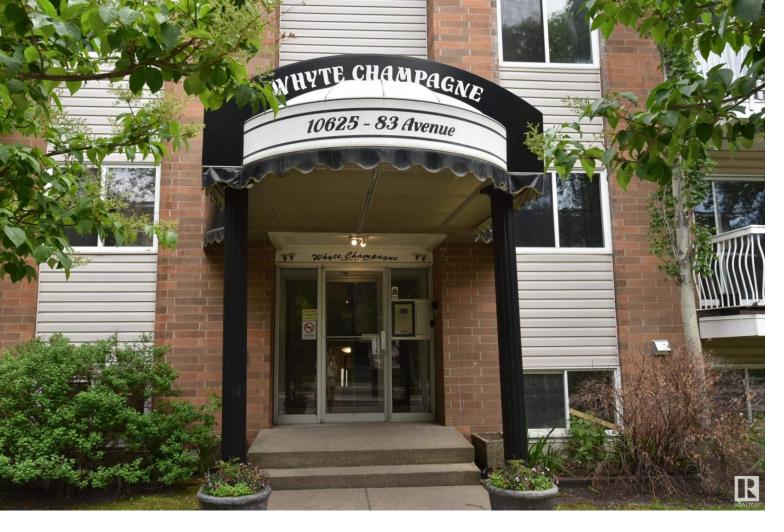

## 10625 83 Avenue 406 Edmonton AB \$169,900

WHYTE CHAMPAGNE is located seconds to U of A in Old Strathcona, south of river valley. Fabulously upgraded one bedroom condo with everything you could want. Easy walking distance to boutiques, salons, cafes, lounges, theatres, parks along Whyte Ave. Suite features solid Bordeaux hardwood, custom raised Bordeaux kitchen cabinets with granite countertops and full eccentric glass tiled backsplash, stainless steel kitchen appliances, border porcelain tile in bathroom and kitchen, crown moldings, exquisite trim throughout, premium lighting. Deep jacuzzi tub in spa-like bathroom with new vanity and granite banjo countertop. INSUITE LAUNDRY. Modern decor and paint. Awning'd balcony overlooks quiet mature treed lined street. Building has new roof, windows, freshly painted hallways and allows pets.