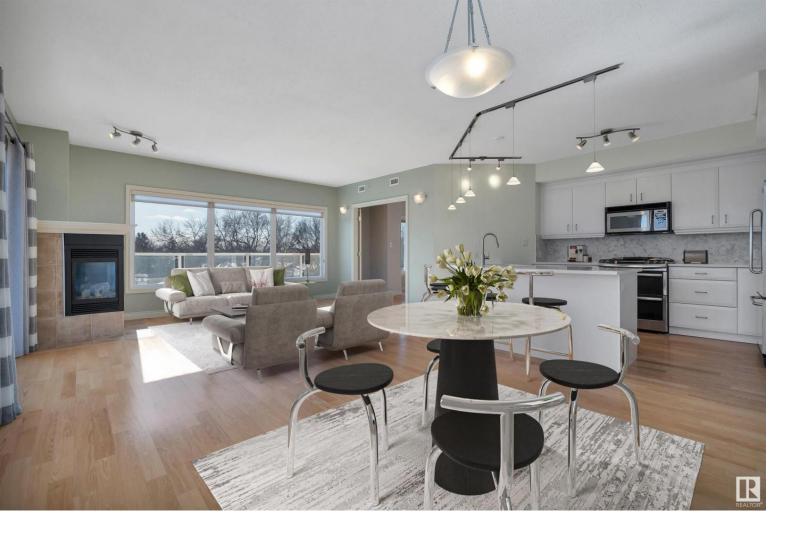

## 11111 82 Avenue 406 Edmonton AB \$497,500

Experience this must see corner suite in Properties on Whyte! This impeccably maintained and air-conditioned 3 bed/2 bath condo includes 2 titled underground parking stalls and storage cage. With its concrete construction, tree-top views, and prime UofA location, this is a rare find. Enjoy entertaining in your renovated kitchen with stainless steel appliances, gas stove, and brand new quartz countertops & onyx backsplash. The open concept living room provides the perfect space to relax next to your gas fireplace. Beyond the wall of windows lies your wrap-around balcony, ideally located on the quiet side of the building. French doors invite you into your primary suite with double walkthrough closet and spa-like ensuite with double vanities, soaker tub with custom stone surround, and separate shower. The other 2 bedrooms, main bath, oversized walk-in pantry, in-suite laundry, and utility room all complete the space. Be walking distance to campus, UofA hospital, Whyte Ave, and countless restaurants.