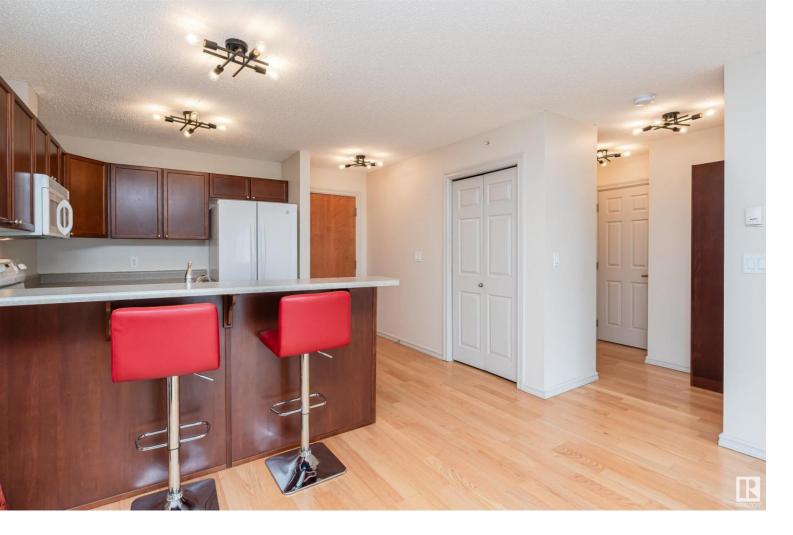

## 13710 150 Avenue 406 Edmonton AB

\$159,900

This lovely 831sqft TOP FLOOR apartment in Cumberland offers a serene retreat from the hustle and bustle of daily life while still being close to all amenities. The freshly painted space features a spacious bedroom with a walk-in closet, and a door direct to the 4-piece bathroom creating a cozy sanctuary for relaxation. The den provides versatility, allowing you to use it as an extra bedroom with a built-in wall bed or as an office space during the day. The bright and welcoming living room faces West, offering plenty of natural light and access to the covered balcony - perfect for enjoying the fresh air and perhaps a barbecue. The kitchen is ideal for preparing meals and entertaining guests at the sit up eating counter. At the end of the day, you can park with convenience and security in your heated, underground parking stall. A gym is available for resident use in the building as well. This apartment is a perfect blend of comfort, functionality, and style - ready for you to make it your home sweet home!