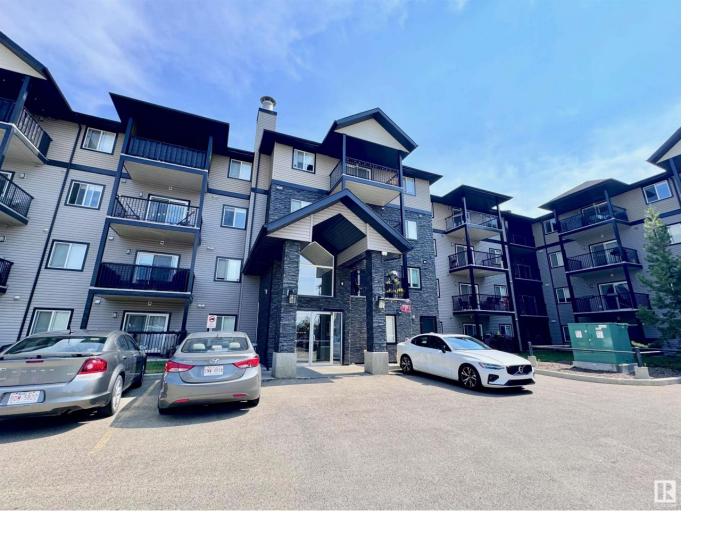

## 14808 125 Street 406 Edmonton AB \$169,900

Check out this UNIQUE TOP FLOOR UNIT with VAULTED CEILINGS at Pacific Rise on 125th. This one bedroom unit feels very bright and spacious with it's soaring ceilings, beautiful laminate flooring, and its open concept floorpan. It features a beautiful kitchen with 1-1/4" granite countertops & breakfast bar, espresso coloured custom cabinets with soft close doors & drawers, and stainless steel appliances. There is a generously sized primary bedroom and 4 piece bathroom that also includes a granite countertop & in-suite laundry, as well as a large in-suite storage closet. Go for a morning workout in the fitness room and then enjoy your coffee in the sunshine on your east facing patio :) This established, well maintained building is in a growing community that has lots to offer. It is a great location, close to all amenities, grocery shopping, restaurants, public transportation, and several new developments. Pets are welcome! \*\*\*FEES INCLUDE HEAT & WATER \*\*\*