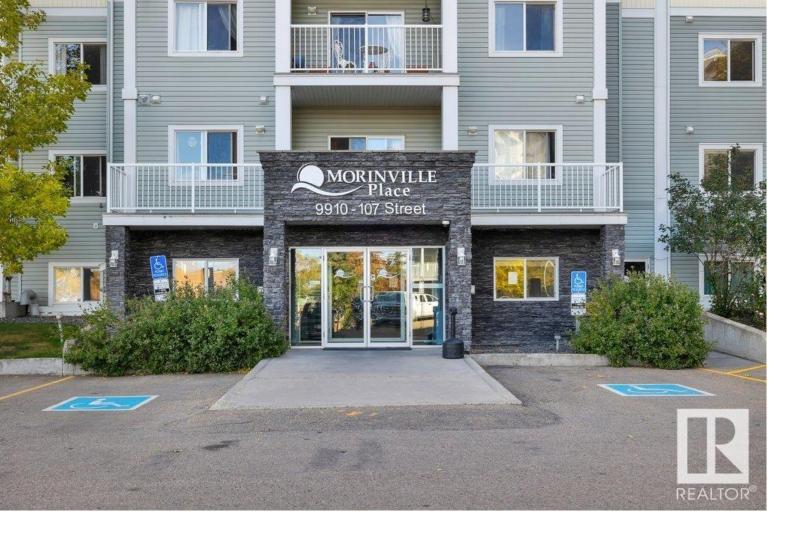

## 9910 107 Street 406 Morinville AB

\$164,900

Perfect location, in the heart of Morinville, this 898 sqft 2 bedroom condo is close to shopping, parks, the business district and easy access to Hwy 2! Primary bedroom has a walk thru closet and a 3 piece ensuite. 4pc main bathroom. Modern kitchen with lots of counter space and large dining area. Spacious living room with patio doors out to the South facing balcony with gas bbq hook up. In suite laundry room. Building amenities include exercise room and social room. Recent upgrades include new carpet! Ideal for first time home-buyers, investors or those looking to downsize.