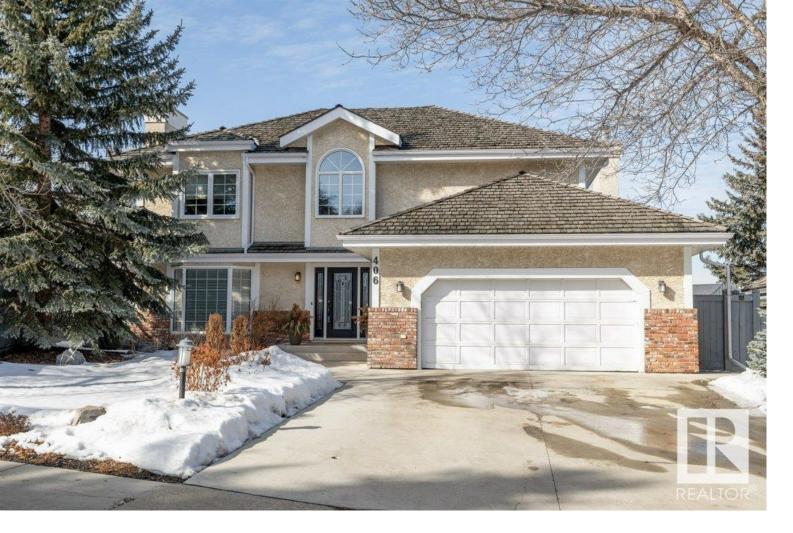

## 406 OLSEN Close Edmonton AB \$895,000

Incredible 2 Storey Family Home in Exclusive Ogilvie Ridge with a short walk to the beautiful ravine and private tennis/pickleball courts. Over 3800 of RENOVATED functional space on 3 spacious levels! Stunning Main Level with hardwood flooring, 2 living rooms, central kitchen featuring natural light, expansive countertop and cabinet storage. Large mud room with main level laundry. Upper level greets you with a vaulted ceiling and LIBRARY with window seat with picturesque street view - also hosting 4 generous sized bedrooms including a KING SIZED primary bedroom with spa-like ensuite: heated tile floors, stand up shower and soaker tub with dual vanity, water closet and WIC. Basement is fully finished offering rec room/play area, TV room with built in stereo, home office, full bathroom and storage. Upgrades INCLUDE: Cedar shingles (2013), Dual Stage Furnace (2008), HWT (2020), Air Conditioner (2022). OVERSIZED Garage. Professionally landscaped yard - Massive sunny west PRIVATE pie yard - MUST BEEN SEEN!