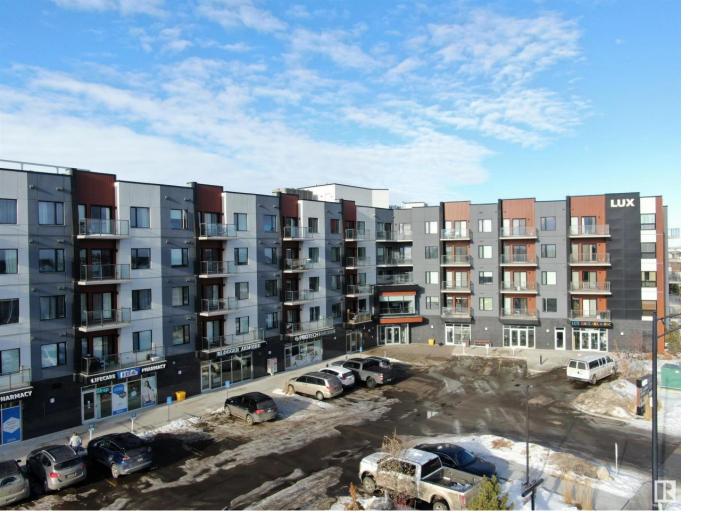

## 1316 WINDERMERE Way 407 Edmonton AB

\$469,900

Lux Condominiums brings the ultimate luxury to you with the features you've always desired for easy living! Tucked away in SW Edmonton's premier address Windermere, live the good life in a beautiful community surrounding, defined by an amazing building. Everything comes in 2 at 407 Lux. 2 Beds, 2 Baths, 2 Titled Underground Parking Stalls, & 2 Balconies is just the beginning! Spread amongst 1159 sq. ft, the details are what matters the most when you have: quartz counters, stainless appliances, canopy hood fan, gas BBQ hookup, AC, & 9ft. ceilings. Enjoy the view from above on your 2 balconies with a west exposure on the scenic pond + paths, while this corner unit is showered with natural light. Your new living quarters offers a primary bed. with 4 pc. bath and large WIC/flex space, while an additional 2nd bedroom has a built in Murphy Bed and ensuite bathroom for added convenience. Enjoy your new community with restaurants, shops, & services mere minutes away on foot. Words simply can't describe delight!