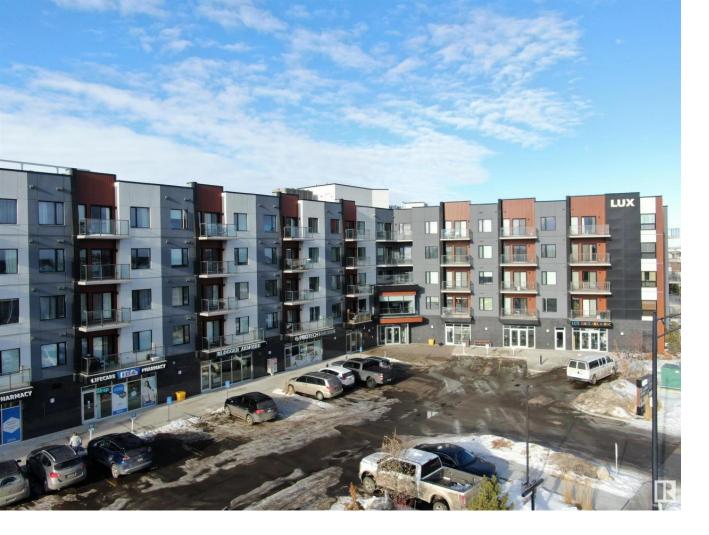

## 1316 WINDERMERE Way 407 Edmonton AB

\$464,900

Lux Condominiums brings the ultimate luxury to you with the features you've always desired for easy living! Tucked away in SW Edmonton's premier address Windermere, live the good life in a beautiful community surrounding, defined by an amazing building. Everything comes in 2 at 407 Lux. 2 beds, 2 baths, 2 titled underground parking stalls, & 2 balconies is just the beginning! Spread amongst 1159 sq. ft, the details are what matters the most when you have: quartz counters, stainless appliances, canopy hood fan, gas BBQ hookup, AC, & 9ft. ceilings. Enjoy the view from above on your 2 balconies with a west exposure onto the scenic pond + paths, while this corner unit is showered with natural light. Your new living quarters offers a primary bed. with 4 pc. bath and large WIC/flex space, while an additional 2nd bedroom has a built in Murphy Bed and bathroom for added convenience. Enjoy your new community with restaurants, shops, & services mere minutes away on foot. Words simply can't describe delight!