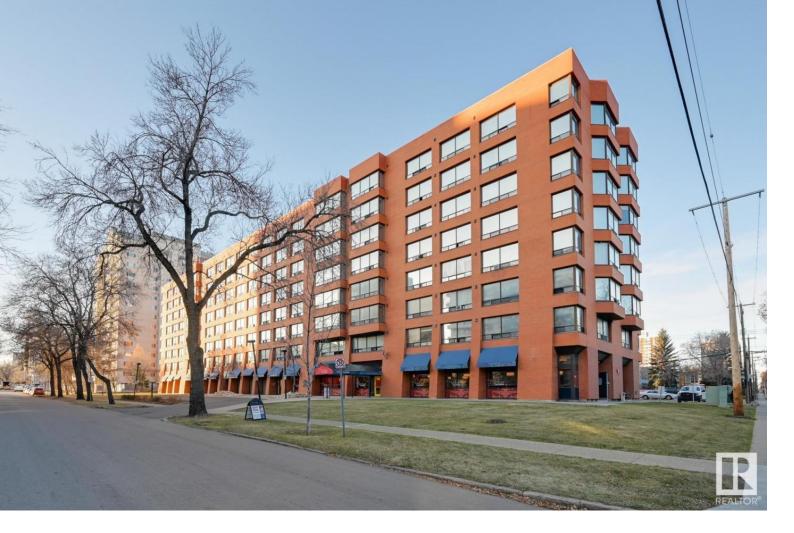

## 10160 114 Street 408 Edmonton AB \$115,000

Wonderful opportunity for INVESTORS, tenant lease until July 31,2025, rents is \$1200. Great, central location with easy access to downtown business, shopping and entertainment. Walking distance to the city's finest restaurants and night spots. Featuring an impressive brick exterior, this building was built to the highest standards of design and construction. Underground heated parking available for rent, laundry facility on each floor.