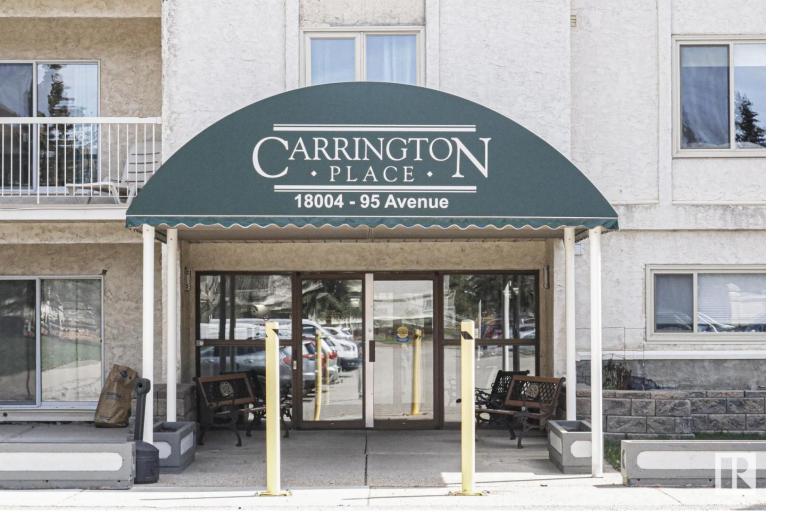

## 18004 95 Avenue 408 Edmonton AB \$165,000

Fabulous south view from living room window and large balcony. Lots of natural sunlight. This adult building 45+ is very quiet and well maintained with an awesome onsite caretaker. Security doors and intercom system and plenty of visitor parking. Your parking stall is #408 at the rear close to the entrance door. Building B has Pool, and Gym, Also Library is located in the A building. The unit is amazingly well kept. The minute you enter you feel an amazing energy, and the pride of ownership. You must see it!!!!