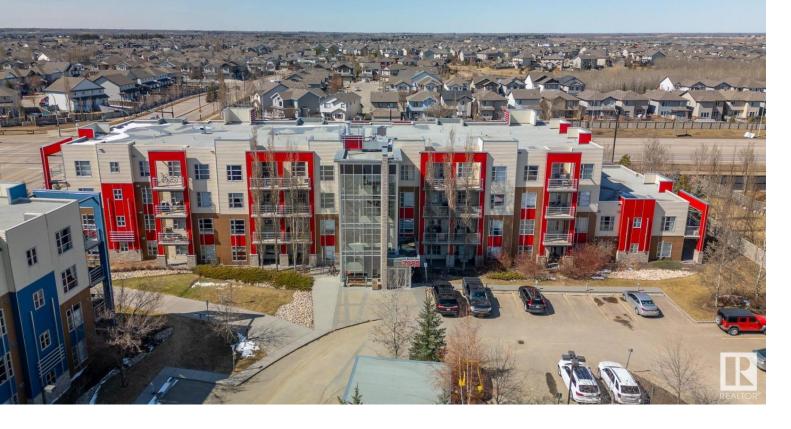

## 2590 ANDERSON Way 408 Edmonton AB

\$229,000

TOP FLOOR! 2 BEDROOM Condo at the Ion in Ambleside. Featuring BRAND NEW FLOORING and FRESH PAINT. Gorgeous upgraded quartz waterfall countertop with bar seating. Massive 4 piece bath with a luxurious SOAKER TUB and separate glass shower. Enjoy sunsets and the BBQ on your west facing balcony. Other features include a built in desk with cabinets, stacked washer and dryer and an in suite storage room. Includes 1 titled underground parking stall with attached storage located right in front of the elevators. Condo amenities include a social room, exercise room, guest room and Gazebo with BBQs. Accessible visitor parking and located close to the shops and restaurants of Windermere! Assumable Mortgage at 2.6% until March 2027.