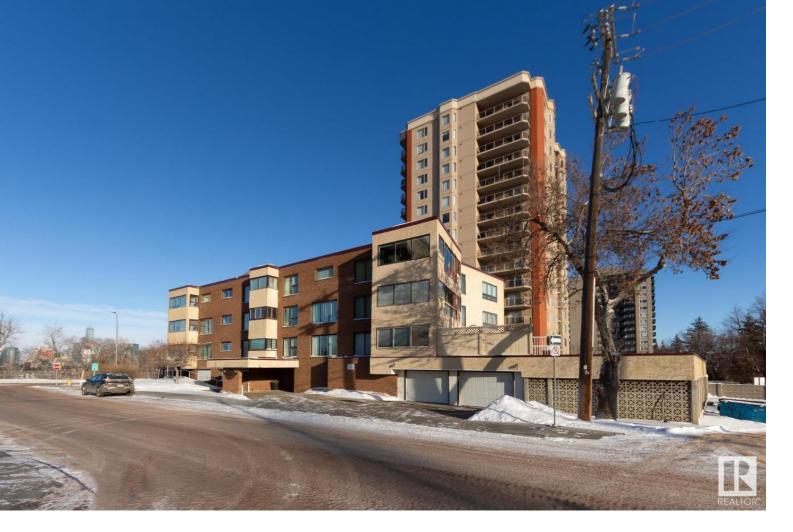

## 8707 107 Street 408 Edmonton AB \$369,000

Own a 2300+ sqft PENTHOUSE in Edmonton's sought-after locale, Saskatchewan Drive! Well-maintained building, just 7 units. You'll adore this fully remodelled home, boasting updated windows & 2 skylights. Bright foyer grants entry to 1/2 bath + den with gas fp, as well as practical utility & laundry room. Kitchen dazzles with abundant quartz counters for a pro chef + upgraded s/s appliances, custom cabinetry & bar seating. Adjacent sitting area is perfect for catching up on news while overseeing dinner prep. Formal dining room flaunts floor-to-ceiling west-facing windows. Spacious living & dining room is ideal for hosting, /w access to heated sunroom + another gas fireplace! Watch the iconic streetcar or fireworks from the sunroom or cozy up with a book. Primary features sizeable walk-in closet + ensuite with dbl sinks & walk-in shower. Another full bath + bedroom complete this pristine home! Pet-friendly, titled storage & parking stall that fits a truck! Close to everything: University, Downtown, Whyte!