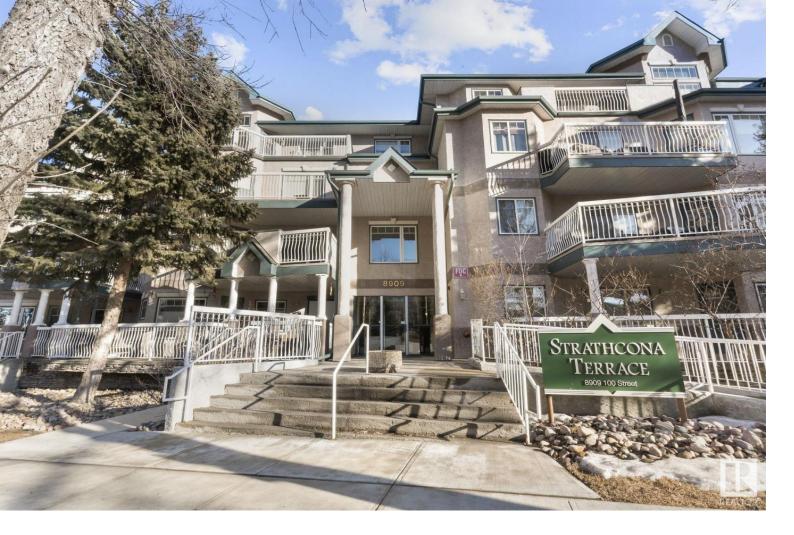

## 8909 100 Street 408 Edmonton AB

\$289,000

TOP FLOOR, approx.1,000 sq.ft.,two bedroom, two bathroom located in the most convenient area above the river valley. Close to U of A and Whyte Ave. Beautiful parks and walking trails steps away. Renovated and ready to MOVE IN IMMEDIATELY! Fireplace and sunny balcony. INSUITE LAUNDRY. Exercise room and two parking stalls (one underground and one surface.) Visitor Parking. \*Some pictures are virtually staged. Goods are not included.\*