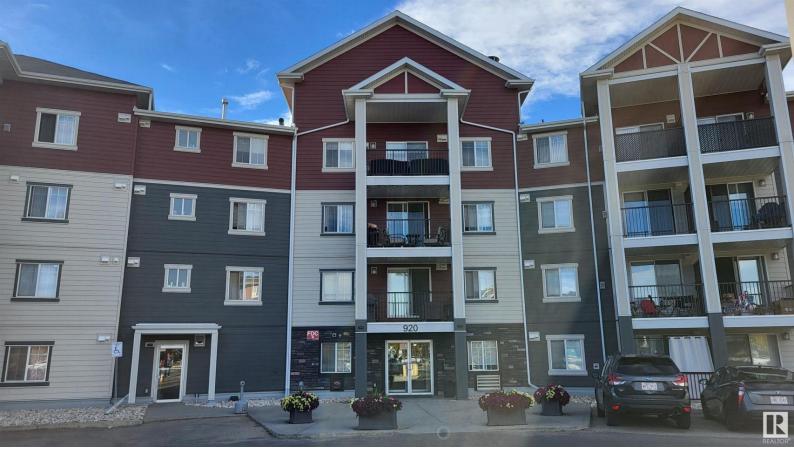

## 920 156 Street 408 Edmonton AB

\$159.900

Welcome home to this inviting top-floor unit that truly embodies comfort. As soon as you step inside, you'll be greeted by warm finishes and an open floor plan, perfect for peaceful living. Situated on the back side of the building, this home offers unobstructed views that showcase breathtaking sunsets. The kitchen is equipped with sleek stainless steel appliances, complemented by an upgraded in-suite washer and dryer for your convenience. You'll also enjoy one titled underground parking stall (with storage) in a heated parkade. Stay active with access to the building's fitness room, and relish the nearby amenities, including walkways, greenspaces, schools, parks, shopping, and the Terwillegar Recreation Center. With access to Terwillegar Drive and close proximity to the Anthony Henday and Whitemud Freeways, commuting is a breeze. Plus, with low condo fees that cover heat and water, this unit is not only a beautiful living space but also a smart investment