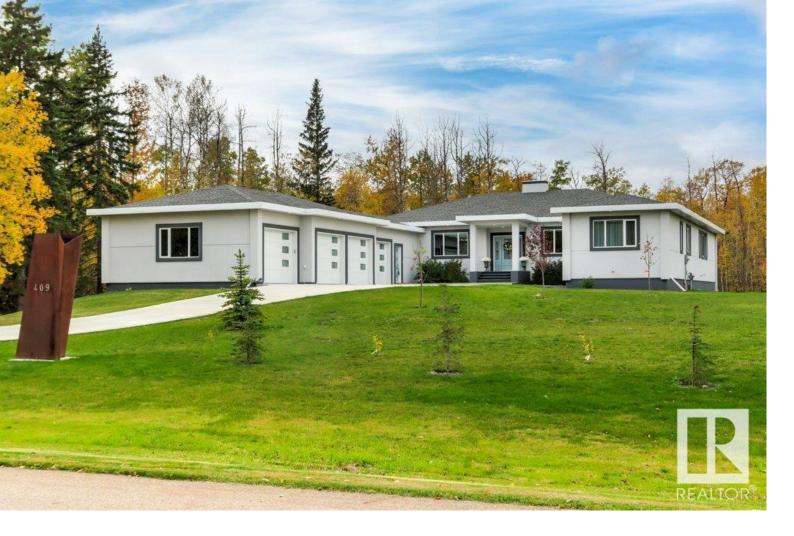

## 52147 RGE ROAD 231 409 Rural Strathcona County AB

\$1,670,000

Stunning Bungalow in Waterton Estates! This walk-out offers everything you could ask for & more. The kitchen is a show stopper with double dishwashers, double ovens, down draft vent to cooktop, abundance of cabinetry plus an island large enough to have everyone gather. The dreamy primary suite offers patio access, w/i closet & spa ensuite. The mudroom is a great connector to the oversized, heated quad garage (fits full sized trucks). The walk-out basement is fully finished with large rec room complete with full wet bar, theatre room, additional bedroom w/ensuite, full bath, large storage & mechanical rm. So many upgraded features including: in floor heating in bsmt, garage, sunroom, walkway to mudroom from sunroom, laundry & bathrooms. Extra wide solid core doors throughout, engineered laminate flooring throughout (no carpet), upgraded hardware on cabinetry, upgraded lighting, acrylic stucco w/ added insulation & hidden rain gutter system, top of the line sewer treatment plant system to name a few.