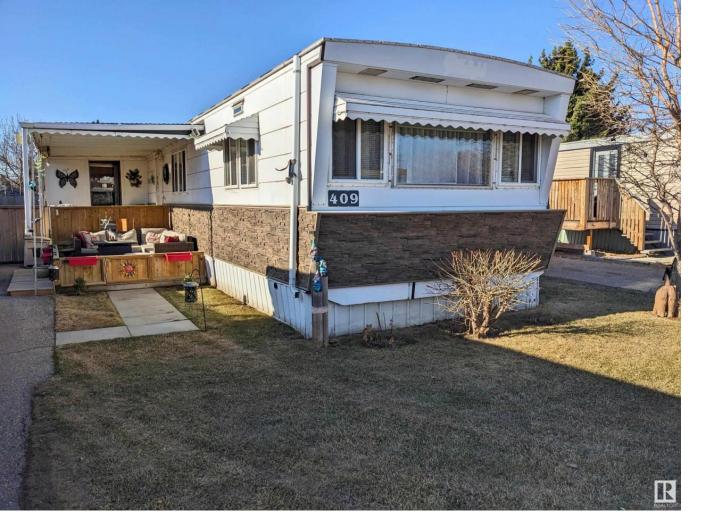

## 409 West View Close Edmonton AB

Welcome to the vibrant community of Westview Village! This affordable home offers a comfortable 876 sqft, with 2 bedrooms and 1 bathroom in an attractive and well maintained package. Enjoy great natural light coming in new windows on 3 sides, 3 storage sheds for all the extras, 3 parking stalls, and a great deck! You'll enjoy socializing with friends and neighbors at various activities and events set against the backdrop of beautifully landscaped grounds, serene ponds, and lush wooded areas. Take advantage of the fantastic amenities offered by the neighborhood, including the clubhouse with a fitness centre, playground, ice skating rink, basketball court, baseball diamond, walking trails, and more! Easy accessibility to the Anthony Henday Drive, Whitemud, and Yellowhead Highways. Welcome Home!