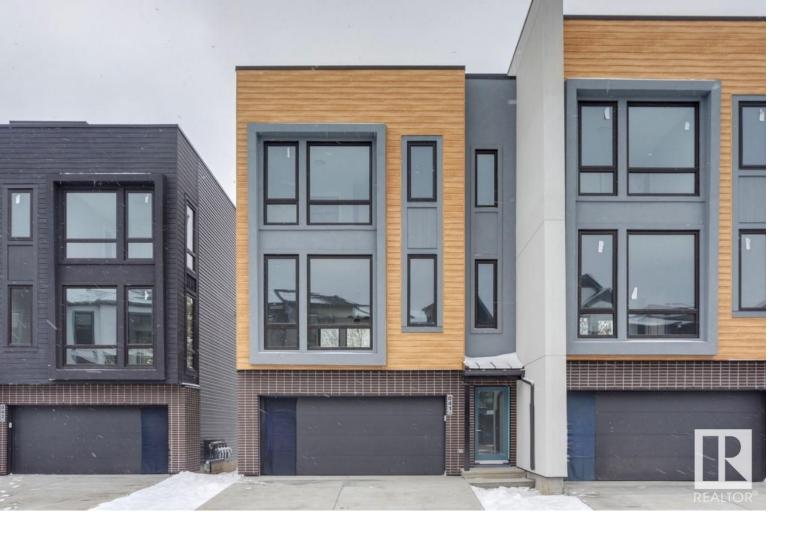

## 1304 RUTHERFORD Road 41 Edmonton AB

\$629,900

Featuring contemporary and award-winning architecture, Pivot's 1,872 sq.ft. Presidio townhome features an extended rooftop terrace and second floor deck, upgraded interior door hardware and lighting throughout, open-riser carpeted stairs, single shaker profiled doors, and surface mount LED light fixtures. Form meets function in the kitchen with a modern brass, single-lever Kohler faucet and under-mounted roomy single-bowl sink, upgraded backsplash tile, built-in microwave and hood fan cabinet, and stainless steel appliances. Catering to the whole family, the home has an impeccable low-maintenance landscaped yard, closely surrounded by lush green parks and walking trails, 4-car attached garage, durable vinyl flooring throughout the main level, and a walk-in closet in the primary bedroom. Ready for Immediate Possession! Images and renderings are representative.