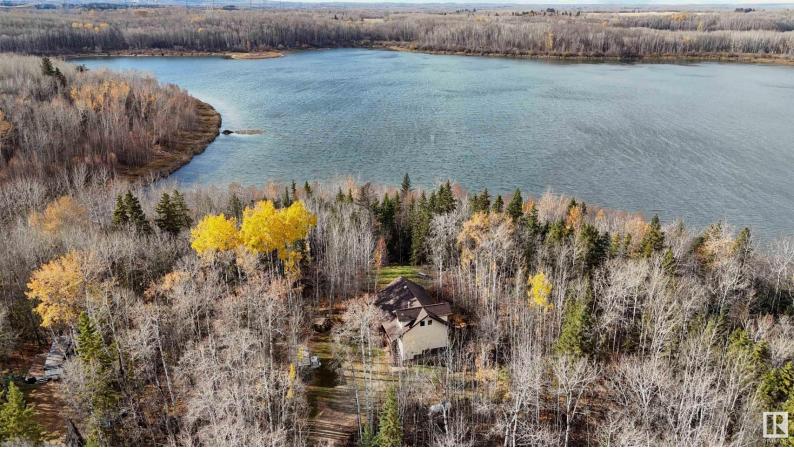

## 52228 RGE ROAD 30 41 Rural Parkland County AB

WATERFRONT WALKOUT 1.5 storey home on 1.3 acres in Mayatan Lake Estates, only 20 minutes west of Stony Plain. Custom-built LAKE HOME with soaring vaulted ceiling, open-concept layout, plenty of natural light and gorgeous views through large south-west facing windows. The main floor features a generous sized kitchen with two-tiered eat-up island, bright & airy living room with wood stove, deck access, 4-piece bathroom and a large bedroom. Located upstairs is the owner's suite with 3-piece ensuite, overlooking the main level. In the walkout basement: a 3rd bedroom, 3-piece bathroom with washer & dryer, and a family/recreation room with multiple glass doors that lead to the back patio. Outside: wrap-around covered deck, fire pit, storage shed, sea can, garden bed and a beautiful nature trail leading to the water. Peaceful, private setting, nestled amongst mature trees and steps to the water. Mayatan Lake Estates is located only 15 minutes to Wabamun & 40 minutes to Edmonton.