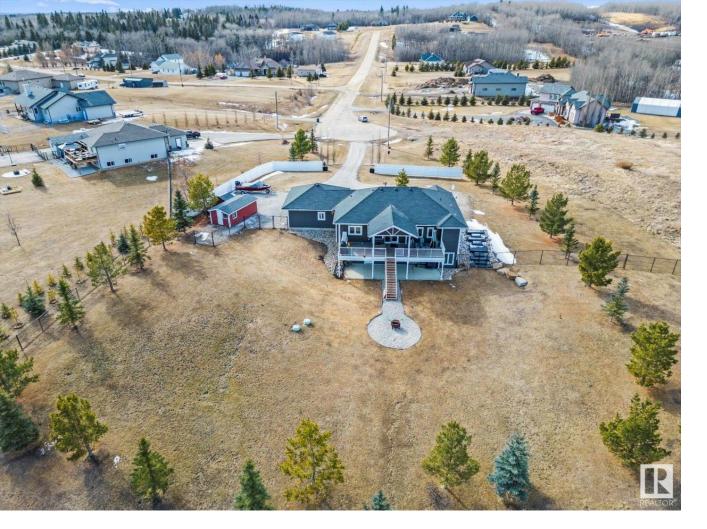

## 53024 RGE RD 15 41 Rural Parkland County AB

LOCATION LOCATION, ACREAGE LISTING!! Newley Renovated 5 Bed 3 Bath Walkout Bungalow on 2 acres, 8 min drive west of Stony Plain, Paved family friendly Wilderness Heights Subdivision with excellent neighbors. New makeover of the entire exterior of the home & Interior renovations include: Triple pane windows, 9ft ceilings, island kitchen, quartz countertops & SS appliances. New vinyl flooring, fresh paint, Custom trim & wainscoting. Large Master bedroom with feature wall, walk in closet & ensuite bath. 2 more bedrooms upstairs, main floor laundry & mudroom. Open Floor-plan with vaulted front entrance & living room, gas fireplace. Front covered veranda & massive rear covered deck with vinyl decking overlooks the huge backyard with brand new 6ft chain link fencing for pets & kids. Walkout basement has 9ft ceilings large rec room, wet bar, 4pc bathroom & 2 large bedrooms. Dual zone furnace, Smart wired lighting, Heated 24X24 Attached Garage. Great schools & bus service at driveway. Quick access to many lakes.