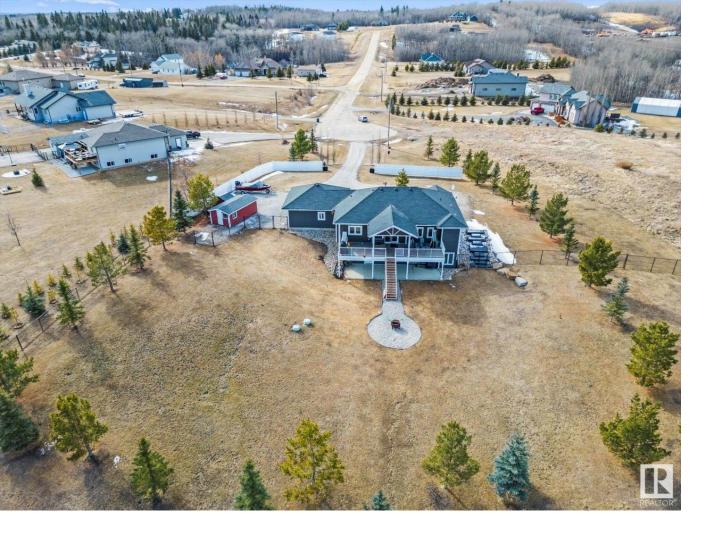

## 53024 RGE RD 15 41 Rural Parkland County AB

\$749,900

LOCATION LOCATION, ACREAGE LISTING!! Newley Renovated 5 Bed 3 Bath Walkout Bungalow on 2 acres, 8 min drive west of Stony Plain, Paved family friendly Wilderness Heights Subdivision with excellent neighbors. New makeover of the entire exterior of the home & Interior renovations include: Triple pane windows, 9ft ceilings, island kitchen, quartz countertops & SS appliances. New vinyl flooring, fresh paint, Custom trim & wainscoting. Large Master bedroom with feature wall, walk in closet & ensuite bath. 2 more bedrooms upstairs, main floor laundry & mudroom. Open Floor-plan with vaulted front entrance & living room, gas fireplace. Front covered veranda & massive rear covered deck with vinyl decking overlooks the huge backyard with brand new 6ft chain link fencing for pets & kids. Walkout basement has 9ft ceilings large rec room, wet bar, 4pc bathroom & 2 large bedrooms. Dual zone furnace, Smart wired lighting, Heated 24X24 Attached Garage. Great schools & bus service at driveway. Quick access to many lakes.