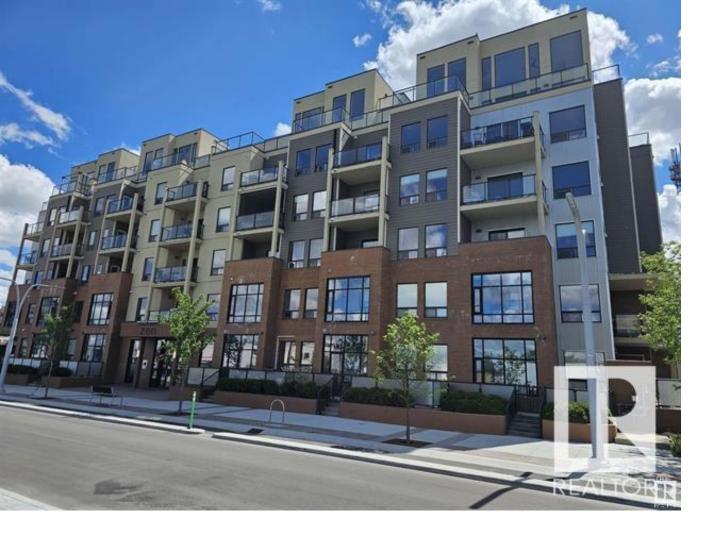

## 11425 105 street 410 Edmonton AB

\$239,800

Great 2 bedroom, 2 bathroom condo for rent. Unit is spacious, open plan and features all stainless steel appliances,2 large bedrooms,granite counter tops, in-suite washer and dryer. Unit also comes with 1 underground parking stall. Heat and water included in the rent. Building also has a large gym, social room and is very quiet and close to major bus terminals, bus routes, parks, trails, shopping and schools, amenities Rogers Arena and more.